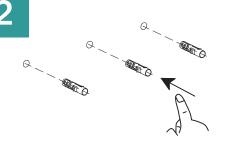

Insert the anchors into the wall.

Wall

Install the hanging bracket into the wall. Use 5x45mm screws to hanging bracket to wall.

Hang the mirror onto the wall.

206 WEMBLY ROAD - NEW WINDSOR, NY 12553
P: 718.602.6060 F: 718.963.2082 - E: INFO@FINEFIXTURES.COM
TOLL FREE: 1.877.8FIXTURES