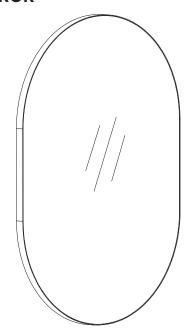

void on any commercial installation.
- We are not responsible for local code compliance for this product.
- Building and plumbing codes may vary from state-to-state in accordance to your location.
- We are not responsible for providing any compliance certifications.
- We are not responsible to provide any type of certifications for this product.
- Under no circumstances we shall not be liable for any and all incidental damages sustained in connection with this product Neither manufacture, nor distributor, nor retailer is responsible for water damage or flood caused due to use of this product.
- Under no circumstances We shall not be liable for any and all fees, cost of installation/re-installation/removal, subsequent damage or transportation in case of the product defect.

### **MIRROR**



### SUGGESTED TOOLS AND MATERIALS



# **PARTS & HAREWARE INCLUDED**



0

Anchor 3x

Level 1x

Screw 3x

Wall Mounting Bracket



1. Level the hanging cleat with a level ruler and mark the installation hole position of the hanging cleat with a pencil. 2. Drill holes.

Insert the anchors into the wall.



Wall

Install the hanging bracket into the wall. Use 5x45mm screws to hanging bracket to wall.



Hang the mirror onto the wall.





206 WEMBLY ROAD - NEW WINDSOR, NY 12553
P: 718.602.6060 F: 718.963.2082 - E: INFO@FINEFIXTURES.COM
TOLL FREE: 1.877.8FIXTURES

FINEFIXTURES.COM