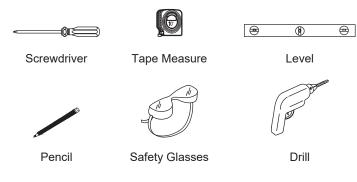

- We are not responsible for local code compliance for this product.
- Building and plumbing codes may vary from state-to-state in accordance to your location.
- We are not responsible for providing any compliance certifications.
- We are not responsible to provide any type of certifications for this product.
- Under no circumstances we shall not be liable for any and all incidental damages sustained in connection with this product Neither manufacture, nor distributor, nor retailer is responsible for water damage or flood caused due to use of this product.
- Under no circumstances We shall not be liable for any and all fees, cost of installation/re-installation/removal, subsequent damage or transportation in case of the product defect.

### **MIRROR**



### SUGGESTED TOOLS AND MATERIALS



# **PARTS & HAREWARE INCLUDED**



0

Anchor 3x

Level 1x

Screw 3x

Wall Mounting Bracket



1. Level the hanging cleat with a level ruler and mark the installation hole position of the hanging cleat with a pencil. 2. Drill holes.

Insert the anchors into the wall.



Wall

Install the hanging bracket into the wall. Use 5x45mm screws to hanging bracket to wall.



Hang the mirror onto the wall.





206 WEMBLY ROAD - NEW WINDSOR, NY 12553
P: 718.602.6060 F: 718.963.2082 - E: INFO@FINEFIXTURES.COM
TOLL FREE: 1.877.8FIXTURES

FINEFIXTURES.COM