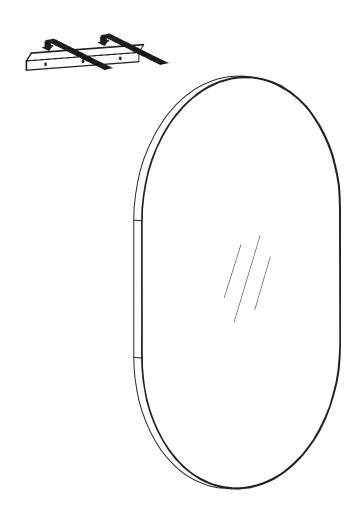

Insert the anchors into the wall.

Wall

Install the hanging bracket into the wall. Use 5x45mm screws to hanging bracket to wall.

Hang the mirror onto the wall.

206 WEMBLY ROAD - NEW WINDSOR, NY 12553
P: 718.602.6060 F: 718.963.2082 - E: INFO@FINEFIXTURES.COM
TOLL FREE: 1.877.8FIXTURES