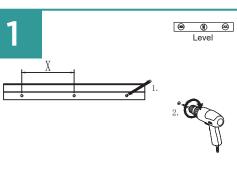

# **PARTS & HAREWARE INCLUDED**

0

Anchor 3x

Level 1x

Screw 3x

Wall Mounting Bracket

1. Level the hanging cleat with a level ruler and mark the installation hole position of the hanging cleat with a pencil. 2. Drill holes.